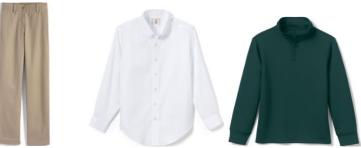

#### K-5 Mass Uniform Options

Boys:

Long Sleeve or Short Sleeve Embroidered with Crest

Required November-March:

Embroidered with Crest on Left Chest

Girls:

Embroidered with Crest on Left Chest