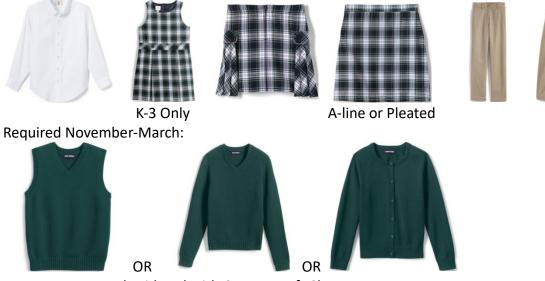

### Middle School (6-8): Mass Days

Boys:

Long or Short Sleeve Embroidered with Crest

Girls:

Long or Short Sleeve Embroidered with Crest Pleated or A-Line Required November-March:

Plaid or Khaki

Everyday Items (in addition to mass uniform):