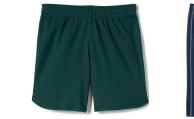

#### Gym Uniform:

Short or Long Sleeve Jogger or Fla Kilian Logo on Left Chest

Jogger or Flare. Kilians logo on shorts

## Gym Uniform:

Short or Long Sleeve Jogger or Flare. Kilians Logo on Left Chest Kilians Logo on shorts