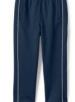

#### Gym Uniform:

Short or Long Sleeve Jogger or Fla Kilian Logo on Left Chest

Jogger or Flare. Kilians logo on shorts

## Gym Uniform:

Short or Long Sleeve Jogger or Flare. Kilians Logo on Left Chest Kilians Logo on shorts