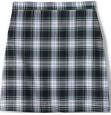

### Middle School (6-8): Mass Days

Boys:

Long or Short Sleeve Embroidered with Crest

Girls:

Long or Short Sleeve Embroidered with Crest Pleated or A-Line Required November-March:

Plaid or Khaki

Everyday Items (in addition to mass uniform):