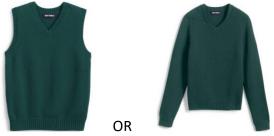

#### K-5 Mass Uniform Options

Boys:

Long Sleeve or Short Sleeve Embroidered with Crest

Required November-March:

Embroidered with Crest on Left Chest

Girls:

Embroidered with Crest on Left Chest