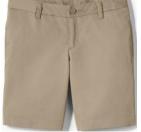

#### **Everyday \* in addition to Mass options:**

Boys/Girls:

Aug-Oct & April-June.

Polo in Green or White

Kilian logo on Left Chest