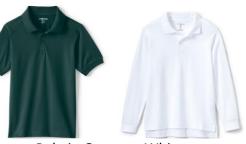

#### K-5 Mass Uniform Options

Boys:

Long Sleeve or Short Sleeve Embroidered with Crest

Required November-March:

Embroidered with Crest on Left Chest

Girls:

Embroidered with Crest on Left Chest

#### **Everyday \* in addition to Mass options:**

Boys/Girls:

Aug-Oct & April-June.

Polo in Green or White

Kilian logo on Left Chest