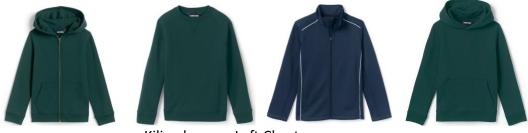

#### Gym Uniform:

Short or Long Sleeve Jogger or Fla Kilian Logo on Left Chest

Jogger or Flare. Kilians logo on shorts

## Gym Uniform:

Short or Long Sleeve Jogger or Flare. Kilians Logo on Left Chest Kilians Logo on shorts