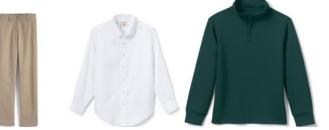

### Middle School (6-8): Mass Days

Boys:

Long or Short Sleeve Embroidered with Crest

Girls:

Long or Short Sleeve Embroidered with Crest Pleated or A-Line Required November-March:

Plaid or Khaki

Everyday Items (in addition to mass uniform):