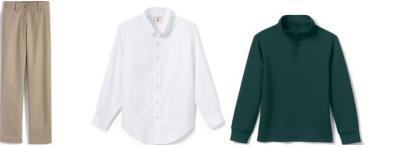

#### K-5 Mass Uniform Options

Boys:

Long Sleeve or Short Sleeve Embroidered with Crest

Required November-March:

Embroidered with Crest on Left Chest

Girls:

Embroidered with Crest on Left Chest

#### **Everyday \* in addition to Mass options:**

Boys/Girls:

Aug-Oct & April-June.

Polo in Green or White

Kilian logo on Left Chest